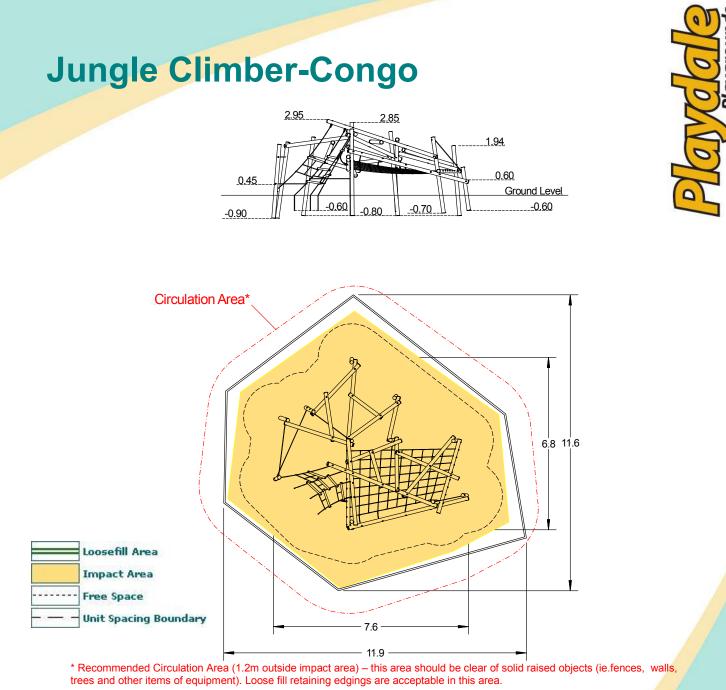

| Equipment Dimensions                            |                                                                                                                 |  |
|-------------------------------------------------|-----------------------------------------------------------------------------------------------------------------|--|
| Length / Width / Height                         | 6.8m x 7.6m x 3.0m                                                                                              |  |
| Surfacing and Area Required                     | d de la companya de l |  |
| Minimum Space Required L/W/H                    | 11.6m x 11.9m x 5.4m                                                                                            |  |
| Max Gradient Of Ground                          | 1:50                                                                                                            |  |
| Free Height Of Fall                             | 3.0m                                                                                                            |  |
| Impact Area - Wetpour                           | 80.56m <sup>2</sup>                                                                                             |  |
| Loosefill At 300mm<br>Bark / Cushionfall / Sand | 28m <sup>3</sup>                                                                                                |  |
| 1m X 1m Rubber Tiles                            | N/A                                                                                                             |  |
| Installation Information                        |                                                                                                                 |  |
| overall weight                                  | 1008kg                                                                                                          |  |
| heaviest part                                   | 61kg                                                                                                            |  |
| largest part                                    | 5m x 0.14m x 0.14m                                                                                              |  |
| longest part                                    | 5m                                                                                                              |  |
| concrete required                               | 0.8m <sup>3</sup>                                                                                               |  |